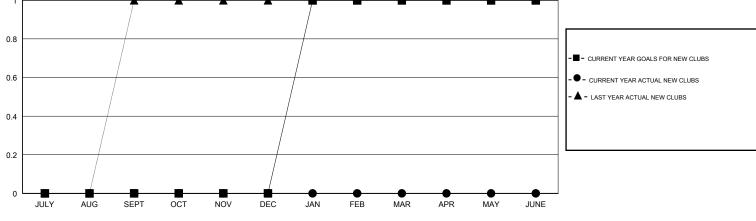

## District 35 I

Results as of: 1/31/2020

| GMT:                                  |               | L           | OCATION FLORIDA |                                       |                           |                         | GMT CA                                       |  |
|---------------------------------------|---------------|-------------|-----------------|---------------------------------------|---------------------------|-------------------------|----------------------------------------------|--|
|                                       | Club          | s           |                 | Members RESULTS FOR 2019-2020         |                           |                         |                                              |  |
|                                       | RESULTS FOR   | R 2019-2020 |                 |                                       |                           |                         |                                              |  |
| QUARTER                               | NEW CLUB GOAL | NEW CLUBS   | DROPPED CLUBS   | QUARTER                               | MEMBER GROWTH NET<br>GOAL | MEMBER GROWTH<br>ACTUAL | DROPPED MEMBERS ACTUAL (including transfers) |  |
| JULY/AUG/SEPT OCT/NOV/DEC JAN/FEB/MAR | 0<br>0<br>1   | 0<br>0<br>0 | 0<br>0<br>0     | JULY/AUG/SEPT OCT/NOV/DEC JAN/FEB/MAR | 56<br>24<br>48            | 59<br>54<br>29          | 50<br>75<br>19                               |  |
|                                       | 0             | 0           | 0               | APR/MAY/JUNE                          | 39                        | 0                       | 0                                            |  |
| APR/MAY/JUNE                          |               | 0           |                 | APR/MAY/JUNE                          |                           |                         |                                              |  |