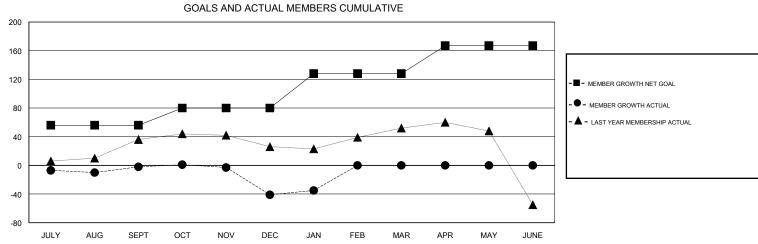

## District 35 I

Results as of: 1/31/2020

| GMT:                                  |               | L           | OCATION FLORIDA |                                       |                           |                         | GMT CA                                       |  |
|---------------------------------------|---------------|-------------|-----------------|---------------------------------------|---------------------------|-------------------------|----------------------------------------------|--|
|                                       | Club          | s           |                 | Members RESULTS FOR 2019-2020         |                           |                         |                                              |  |
|                                       | RESULTS FOR   | R 2019-2020 |                 |                                       |                           |                         |                                              |  |
| QUARTER                               | NEW CLUB GOAL | NEW CLUBS   | DROPPED CLUBS   | QUARTER                               | MEMBER GROWTH NET<br>GOAL | MEMBER GROWTH<br>ACTUAL | DROPPED MEMBERS ACTUAL (including transfers) |  |
| JULY/AUG/SEPT OCT/NOV/DEC JAN/FEB/MAR | 0<br>0<br>1   | 0<br>0<br>0 | 0<br>0<br>0     | JULY/AUG/SEPT OCT/NOV/DEC JAN/FEB/MAR | 56<br>24<br>48            | 59<br>54<br>29          | 50<br>75<br>19                               |  |
|                                       | 0             | 0           | 0               | APR/MAY/JUNE                          | 39                        | 0                       | 0                                            |  |
| APR/MAY/JUNE                          |               | 0           |                 | APR/MAY/JUNE                          |                           |                         |                                              |  |